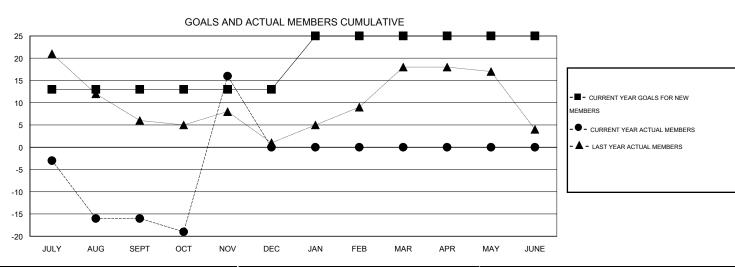

## GMT: Judy Hankom LOCATION MINNESOTA GMT CA 1

|               |                  | Clubs            |                  |                  | Members               |                    |                                     |                    |                  |  |
|---------------|------------------|------------------|------------------|------------------|-----------------------|--------------------|-------------------------------------|--------------------|------------------|--|
|               | RESUL            | TS FOR 2014-2015 |                  |                  | RESULTS FOR 2014-2015 |                    |                                     |                    |                  |  |
| QUARTER       | NEW CLUB<br>GOAL | NEW CLUBS        | DROPPED<br>CLUBS | NET<br>GAIN/LOSS | QUARTER               | NEW MEMBER<br>GOAL | CHARTER AND<br>NEW MEMBERS<br>ADDED | DROPPED<br>MEMBERS | NET<br>GAIN/LOSS |  |
| JULY/AUG/SEPT | 0                | 0                | 0                | 0                | JULY/AUG/SEPT         | 13                 | 24                                  | 40                 | -16              |  |
| OCT/NOV/DEC   | 0                | 1                | 0                | 1                | OCT/NOV/DEC           | 0                  | 48                                  | 16                 | 32               |  |
| JAN/FEB/MAR   | 0                | 0                | 0                | 0                | JAN/FEB/MAR           | 12                 | 0                                   | 0                  | 0                |  |
| APR/MAY/JUNE  | 0                | 0                | 0                | 0                | APR/MAY/JUNE          | 0                  | 0                                   | 0                  | 0                |  |